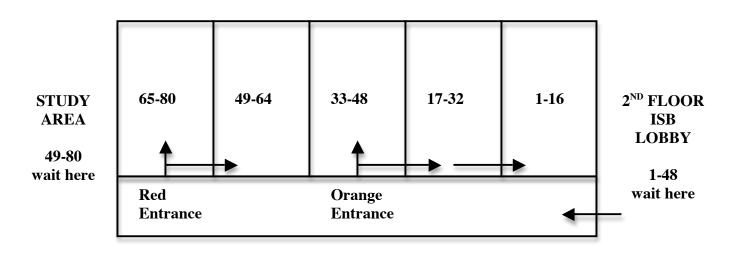

LOCKERS 1-48 WAIT IN LOBBY. ONCE YOU ARE ASKED TO ENTER THE LAB AT 1:25, GO ABOUT HALFWAY DOWN LAB CORRIDOR AND ENTER VIA THE ORANGE ENTRANCE (263).

LOCKERS 49-80 GO TO FAR END OF LAB WING AND WAIT IN THE STUDY AREA.
ONCE YOU ARE ASKED TO ENTER THE LAB AT 1:25, ENTER VIA THE RED ENTRANCE (275).